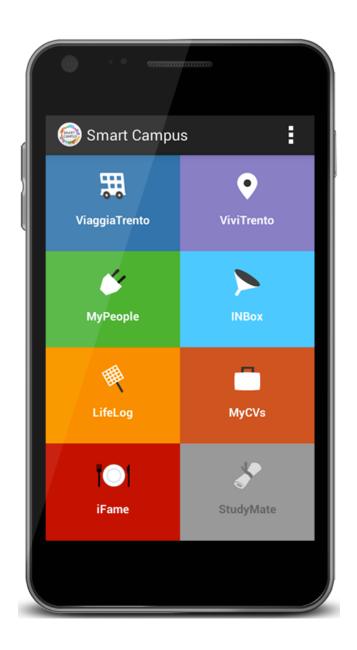

- Follow installation instruction guide
- Second questionnaire: goo.gl/HTi5GX

### Video

http://www.youtube.com/watch?
 v=pjWIGvjKecY

### Sign Up

- Online Forum
  - Share ideas
  - Report bugs or issues
  - Interact with other students
  - http://www.smartcampuslab.it/forum/index.php
- Online Diary
  - Report good or bad experiences with smartphone or Smart Campus
  - https://docs.google.com/forms/d/
    1MJbullBFTrkpgXUepAoMC7gxsONy4K5Yx1cMA89sU0/viewform
- · We will send these links to you in an email

#### RETURN THE PHONE UPON

- Graduation
- Voluntary exit from the experimentation
- End of the project
- When we ask you to do so

#### CONTACT

If you have any problem, contact us:

http://www.smartcampuslab.it/forum/index.php

sperimentatori@smartcampuslab.it

#### **LET'S START!**





## Thank you!

Via alla Cascata 56C Povo di Trento, 38123 Italy

info@smartcampuslab.it www.smartcampuslab.it

#### Follow Smart Campus Lab: